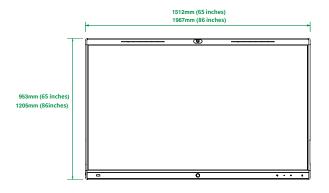

### Display

- · MeetingBoard 65: 65-inch D-LED touch screen MeetingBoard 86: 86-inch D-LED touch screen
- Ultra HD 4K (3840 x 2160 screen resolution)
- Anti-glare and anti-fingerprint coating
- Contrast ratio 1200:1(typ.)
- Viewing angle 178°(H) / 178°(V)
- Ratio 16:9
- Refreshing Frequency 60Hz
- Touch Points 20 points
- Location Accuracy ±1mm(over 90% Area)
- Contact Height < 2mm

#### Other Physical Features

- Storage: built-in 64 GB (Available: 40G)
- Power Adapter: AC 100~240V input
- USB Output: 5V === 0.5A
- Power consumption:
  - MeetingBoard 65: 128W
  - MeetingBoard 86: 338W
- Dimension (W.D.H)
  - -Wall mount
  - MeetingBoard 65: 1512mm x 953mm x 92mm
  - MeetingBoard 86: 1967mm x 1205mm x 96mm
  - -Floor stand
  - MeetingBoard 65: 1160mm x 1193mm x 653mm
  - MeetingBoard 86: 1474mm x 1142mm x 750mm
- Operating humidity: 10~95%
- Operating temperature: 0~40°C
- Storage temperature: -30~70°C