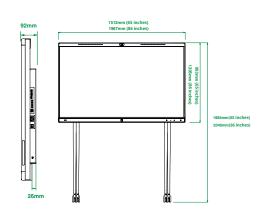

#### Other Physical Features

- Storage: built-in 64 GB (Available: 40G)
- Power Adapter: AC 100~240V input
- USB Output: 5V === 0.5A
- Power consumption:
  - MeetingBoard 65: 128W
  - MeetingBoard 86: 338W
- Dimension (W.D.H)
  - -Wall mount
  - MeetingBoard 65: 1512mm x 953mm x 92mm
  - MeetingBoard 86: 1967mm x 1205mm x 96mm
  - -Floor stand
  - MeetingBoard 65: 1160mm x 1193mm x 653mm
  - MeetingBoard 86: 1474mm x 1142mm x 750mm
- Operating humidity: 10~95%
- Operating temperature: 0~40°C
- Storage temperature: -30~70°C