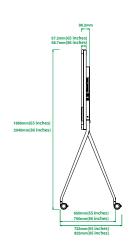

#### Other Physical Features

- Storage: built-in 64 GB (Available: 40G)
- Power Adapter: AC 100~240V input
- USB Output: 5V === 0.5A
- Power consumption:
  - MeetingBoard 65: 128W
  - MeetingBoard 86: 338W
- Dimension (W.D.H)
  - -Wall mount
  - MeetingBoard 65: 1512mm x 953mm x 92mm
  - MeetingBoard 86: 1967mm x 1205mm x 96mm
  - -Floor stand
  - MeetingBoard 65: 1160mm x 1193mm x 653mm
  - MeetingBoard 86: 1474mm x 1142mm x 750mm
- Operating humidity: 10~95%
- Operating temperature: 0~40°C
- Storage temperature: -30~70°C

#### Package Features

· Package contents

MeetingBoard 65/86 endpoint

- 3m Ethernet cable
- 3m Power cable
- 1 x 1.8m HDMI cable
- 4 x Stylus pen
- Mounting Bracket and Accessories
- Quick Start Guide
- N W/CTN
- MeetingBoard 65: 51 kg
- MeetingBoard 86: 84.5 kg
- G.W/CTN
- MeetingBoard 65: 65.7kg
- MeetingBoard 86: 103.7 kg
- Carton Meas
- MeetingBoard 65: 1660mm x 1075mm x 280mm
- MeetingBoard 86: 2090 mm x 1320mm x 280mm
- Floor stand (optional)-65: 1225mm x 743mm x
- Floor stand (optional)-86: 1425mm x 843mm x 148mm