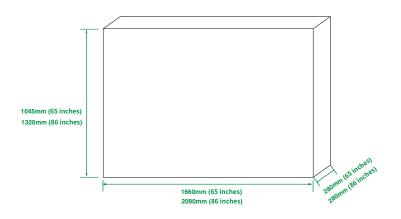

#### Package Features

· Package contents

MeetingBoard 65/86 endpoint

- 3m Ethernet cable
- 3m Power cable
- 1 x 1.8m HDMI cable
- 4 x Stylus pen
- Mounting Bracket and Accessories
- Quick Start Guide
- N W/CTN
- MeetingBoard 65: 51 kg
- MeetingBoard 86: 84.5 kg
- G.W/CTN
- MeetingBoard 65: 65.7kg
- MeetingBoard 86: 103.7 kg
- Carton Meas
- MeetingBoard 65: 1660mm x 1075mm x 280mm
- MeetingBoard 86: 2090 mm x 1320mm x 280mm
- Floor stand (optional)-65: 1225mm x 743mm x
- Floor stand (optional)-86: 1425mm x 843mm x 148mm