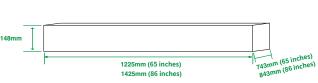

#### Package Features

· Package contents

MeetingBoard 65/86 endpoint

- 3m Ethernet cable
- 3m Power cable
- 1 x 1.8m HDMI cable
- 4 x Stylus pen
- Mounting Bracket and Accessories
- Quick Start Guide
- N W/CTN
- MeetingBoard 65: 51 kg
- MeetingBoard 86: 84.5 kg
- G.W/CTN
- MeetingBoard 65: 65.7kg
- MeetingBoard 86: 103.7 kg
- Carton Meas
- MeetingBoard 65: 1660mm x 1075mm x 280mm
- MeetingBoard 86: 2090 mm x 1320mm x 280mm
- Floor stand (optional)-65: 1225mm x 743mm x
- Floor stand (optional)-86: 1425mm x 843mm x 148mm