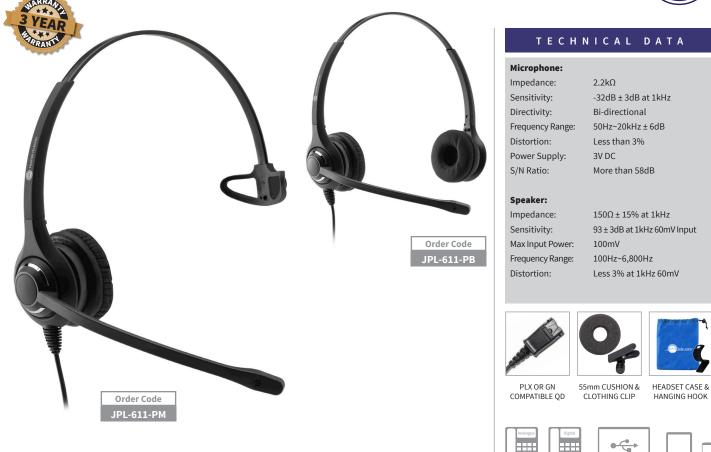

## JPL-611

Featuring a contact centre designed microphone boom arm with improved clarity and noise cancelling.

## Overview

| Features        | Single or dual ear                                                                                                               |
|-----------------|----------------------------------------------------------------------------------------------------------------------------------|
|                 | Left / right ear side compatible                                                                                                 |
|                 |                                                                                                                                  |
|                 |                                                                                                                                  |
|                 | <sup>·</sup> Put and stay' ratchet microphone boom arm                                                                           |
|                 | <br>Overhead, sure-fit fully adjustable headband                                                                                 |
|                 | Fitted with large 50mm leatherette ear cushions for maximum all day comfort, 55mm foam ear cushion supplied as spare             |
| What's included | Headset Tough Case, spare 55mm foam ear cushions, headset hanging hook, Clothing clip and Quick Start Guide                      |
| Headset Weight  | ~ 62g / ~94g                                                                                                                     |
| Connection      | PLX fitted as standard or GN** compatible QD options                                                                             |
| Compatibility   | For full range of bottom leads* and compatibility information - Go to <b>Jpltele.com</b>                                         |
| Certifications  | CE, ROHS, REACH                                                                                                                  |
| Warranty        | 3 Years Warranty - includes 2 years standard no quibble repair or replace warranty PLUS a 3rd year cover on all non-moving parts |
| MOQ             | Master Shipping Carton: 32                                                                                                       |
| EAN:            | JPL-611-PM: 5060126953418, JPL-611-PB: 5060126953432                                                                             |
| SKU:            | JPL-611-PM: 575-121-001, JPL-611-PB: 575-121-002                                                                                 |